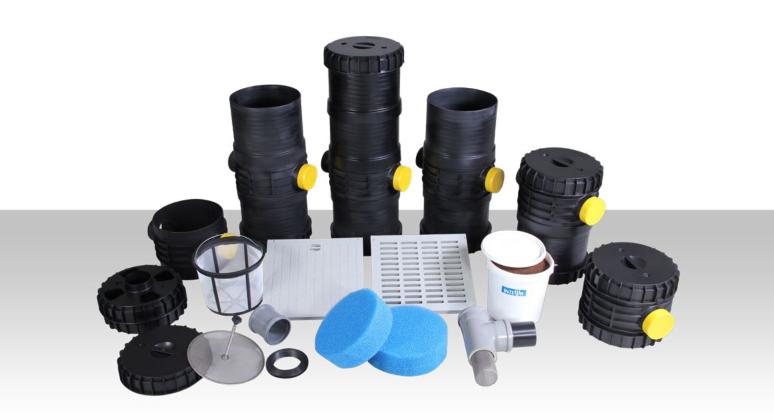

The modular filter and chamber kit

# PLURAFIT

- Countless application options
- Simple modular principle
- For water and building technology

With PLURAFIT, countless manhole and filter solutions for water and building technology can be put together very cost-effectively from just a few components using the modular principle.

- **✓** Rainwater harvesting
- ✓ Water treatment
- **✓** Rainwater infiltration
- **✓** Rainwater retention
- ✓ Irrigation technology
- ✓ Garden ponds
- **✓** Drainage
- **✓** Pools
- **✓** Construction