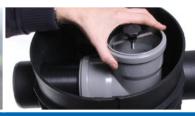

#### **Delivery and assembly**

The PLURAFIT product variants are always supplied as individual components. The components are simply plugged together without special tools. If a connection is to be completely sealed, we recommend the PLURAFIT special sealant. In the Online Catalog you will find dimensioned drawings and instructions for many product variants.