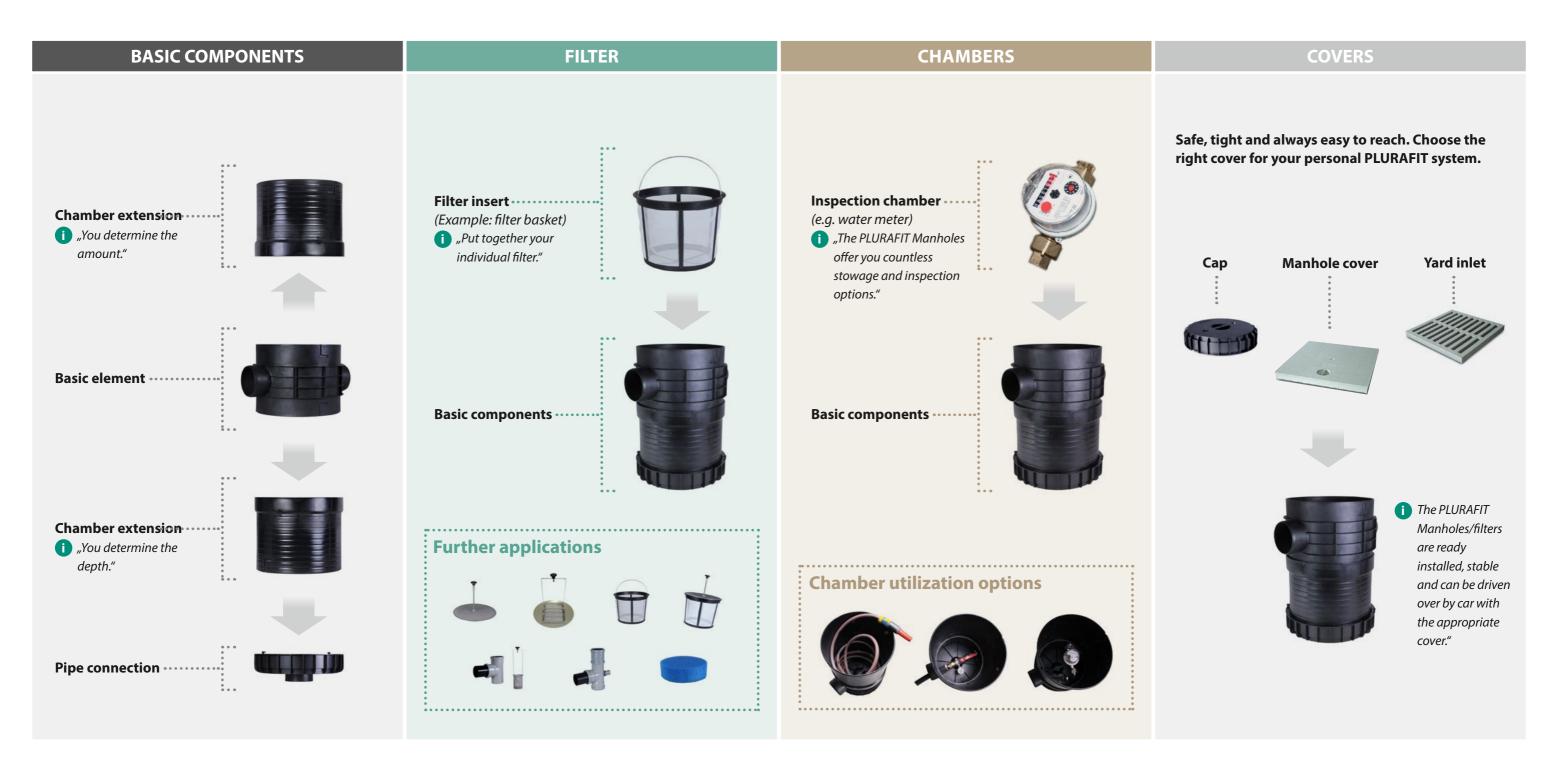

### **Load capacity**

The PLURAFIT components are so stable due to their wall thickness, choice of material, ribbing and construction that they can be installed in the ground and driven over by cars with the appropriate cover.

#### **UV** stabilization

The PLURAFIT components are suitable for outdoor use thanks to UV stabilization.